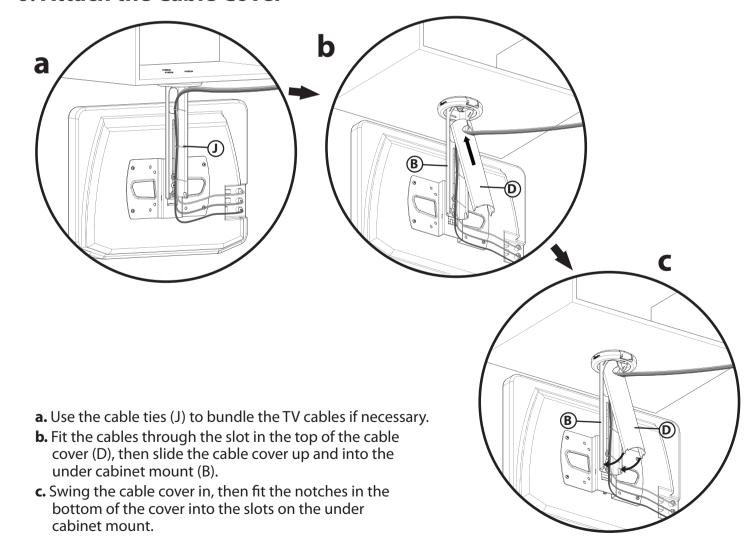

## **6: Attach the Cable Cover**

# 7: Adjust the swivel (if necessary) Swivel the TV ±45° to provide the best viewing angle.

### **IMPORTANT SAFETY INSTRUCTIONS • SAVE THESE INSTRUCTIONS**

Caution: Do not use this product for any purpose not explicitly specified by Rocketfish. Improper installation may cause property damage or personal injury. If you do not understand these directions, or have doubts about the safety of the installation, contact Customer Service or call a qualified contractor. Rocketfish is not responsible for damage or injury caused by incorrect installation or use. The weight of your TV must not exceed 35 lbs. (15.9 kg). The wall or cabinet bottom must be capable of supporting five times the weight of the TV and wall mount combined.

This product contains small items that could be a choking hazard if swallowed. Keep these items away from young children!